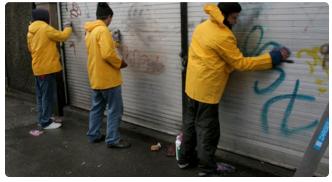

What are the consequences of not following the laws?

- Fine \$\$\$
- Jail
- Community services

People cleaning the community